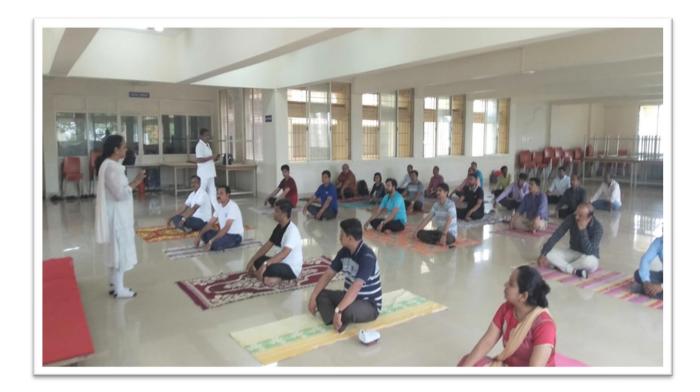

VIDYAPEETH

- Name of Resource Person: Mrs. Dr Anima Dahibhate & Mr .Kabbur (Yoga Expert)
- Number of Participants :36

BHARATI

• Details of Activity: On the occasion of International Yoga Day Bharati Vidyapeeth's College of Engineering. Kolhapur arranged a Yoga session under the guidance of Yoga experts Mrs.Dr Anima Dahibhate & Mr.Kabbur. For this programme Principal Dr.V.R.Ghorpade & NSS Co-coordinator R.B. Lokapure and all Teaching & non-teaching staff were present. The yoga session started with introductory speech of Mr.R.B. Lokapure and Principal Dr.V.R Ghorpade felicitated yoga expert Dr Anima Dahibhate & Mr Kabbur Yoga session started with, Suryanamskar asnas', followed by 'simple stretching asana', 'Chakras', and the Yoga session ended with various, 'Pranayama's' i.e. 'Anulom & Vilom', 'Kapalbhati' etc. In this Yoga Training, All Teaching and Non –teaching staff members actively participated and performed various Asanas. Vote of Thanks is delivered by NSS coordinator Mr R.B. Lokapure.

• **Outcome of Activity:** Volunteers learnt about the importance of Yoga in day-to-day life.

Yoga Expert Dr.Anima Dahibhate, Principal Dr.V.R.Ghorpade and Participate

Yoga Session under guidance of Dr Anima Dahibhate & Mr .Kabbur (Yoga Expert)