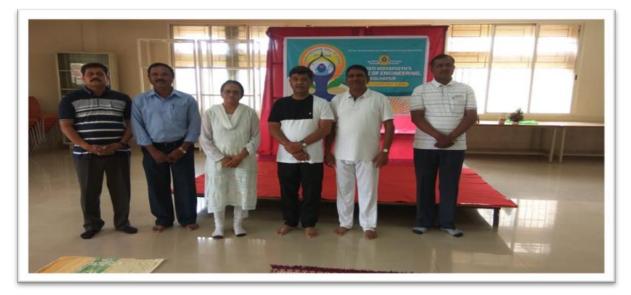

VIDYAPEETH

- Name of Resource Person: Mrs. Dr Anima Dahibhate & Mr .Kabbur (Yoga Expert)
- Number of Participants :36

BHARATI

• Details of Activity: On the occasion of International Yoga Day Bharati Vidyapeeth's College of Engineering. Kolhapur arranged a Yoga session under the guidance of Yoga experts Mrs.Dr Anima Dahibhate & Mr.Kabbur. For this programme Principal Dr.V.R.Ghorpade & NSS Co-coordinator R.B. Lokapure and all Teaching & non-teaching staff were present. The yoga session started with introductory speech of Mr.R.B. Lokapure and Principal Dr.V.R Ghorpade felicitated yoga expert Dr Anima Dahibhate & Mr Kabbur Yoga session started with, Suryanamskar asnas', followed by 'simple stretching asana', 'Chakras', and the Yoga session ended with various, 'Pranayama's' i.e. 'Anulom & Vilom', 'Kapalbhati' etc. In this Yoga Training, All Teaching and Non –teaching staff members actively participated and performed various Asanas. Vote of Thanks is delivered by NSS coordinator Mr R.B. Lokapure.

• **Outcome of Activity:** Volunteers learnt about the importance of Yoga in day-to-day life.

Yoga Expert Dr.Anima Dahibhate, Principal Dr.V.R.Ghorpade and Participate

Yoga Session under guidance of Dr Anima Dahibhate & Mr .Kabbur (Yoga Expert)